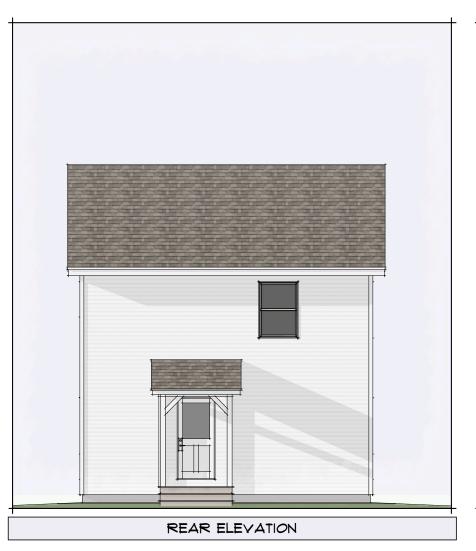

Island Housing Trust - Jones Marsh Home
Bar Harbor, ME

Floor Plans
Scale: 1/8" = 1'-0"

February 2,

design by: Showcase Homes of Maine
Brewer, ME

scale: 1/8" = 1'-0"

Brewer, ME

|                                                           | <u> </u>                                   | February 2,      |                                                  | ĺ |
|-----------------------------------------------------------|--------------------------------------------|------------------|--------------------------------------------------|---|
| Island Housing Trust - Jones Marsh Home<br>Bar Harbor, ME | Exterior Elevations<br>scale: 1/8" = 1'-0" | <del>A</del> 2.2 | design by: Showcase Homes of Maine<br>Brewer, ME |   |
|                                                           |                                            |                  |                                                  | Γ |