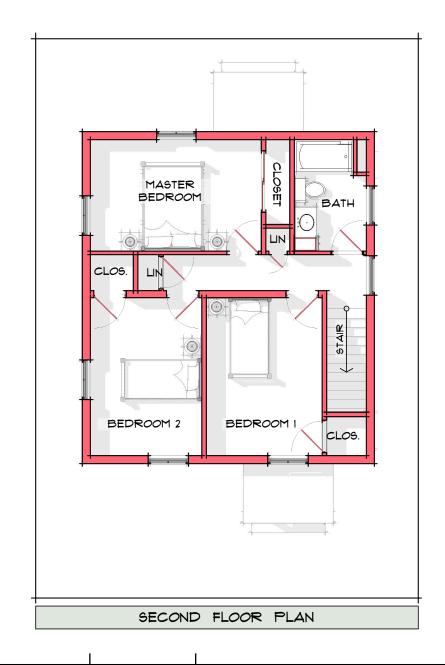

Island Housing Trust - Jones Marsh Home
Bar Harbor, ME

Floor Plans
Scale: 1/8" = 1'-0"

February 2,

design by: Showcase Homes of Maine
Brewer, ME

scale: 1/8" = 1'-0"

Brewer, ME

|                                                           | <u> </u>                                   | February 2,      |                                                  | ĺ |
|-----------------------------------------------------------|--------------------------------------------|------------------|--------------------------------------------------|---|
| Island Housing Trust - Jones Marsh Home<br>Bar Harbor, ME | Exterior Elevations<br>scale: 1/8" = 1'-0" | <del>A</del> 2.2 | design by: Showcase Homes of Maine<br>Brewer, ME |   |
|                                                           |                                            |                  |                                                  | Γ |