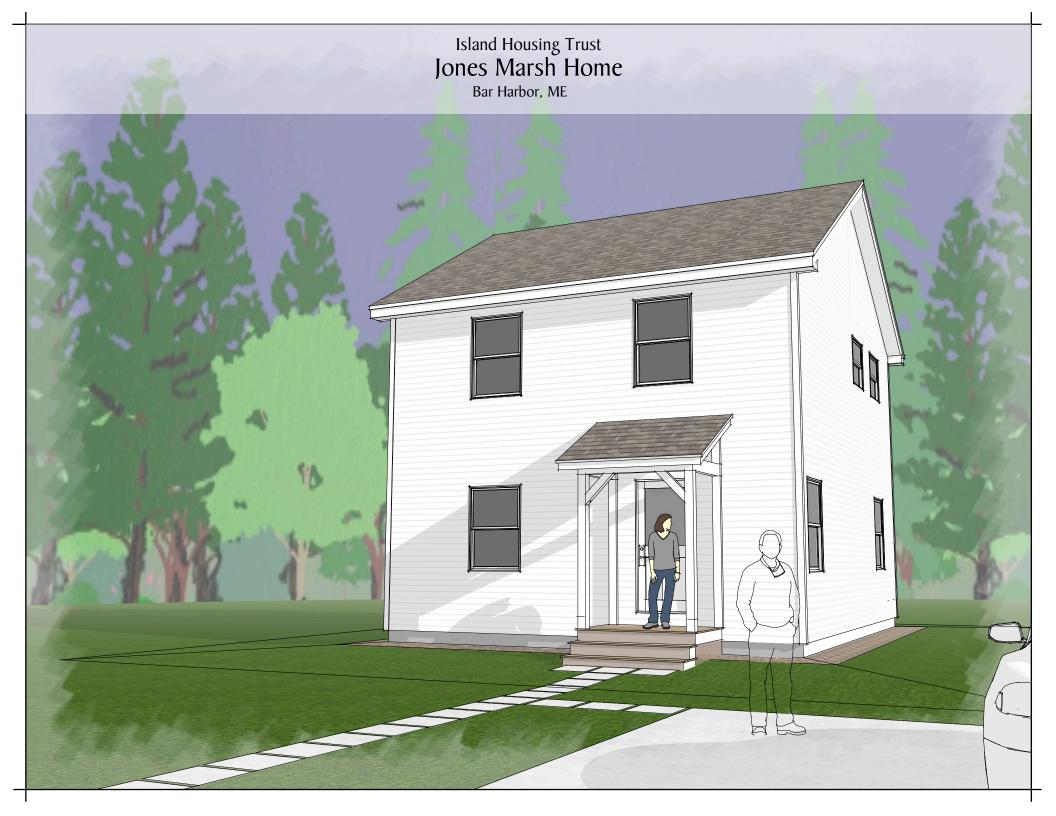

Island Housing Trust - Jones Marsh Home
Bar Harbor, ME

Floor Plans
Scale: 1/8" = 1'-0"

February 2,

design by: Showcase Homes of Maine
Brewer, ME

scale: 1/8" = 1'-0"

Brewer, ME

|                                                           | <u> </u>                                   | February 2,      |                                                  | ĺ |
|-----------------------------------------------------------|--------------------------------------------|------------------|--------------------------------------------------|---|
| Island Housing Trust - Jones Marsh Home<br>Bar Harbor, ME | Exterior Elevations<br>scale: 1/8" = 1'-0" | <del>A</del> 2.2 | design by: Showcase Homes of Maine<br>Brewer, ME |   |
|                                                           |                                            |                  |                                                  | Γ |