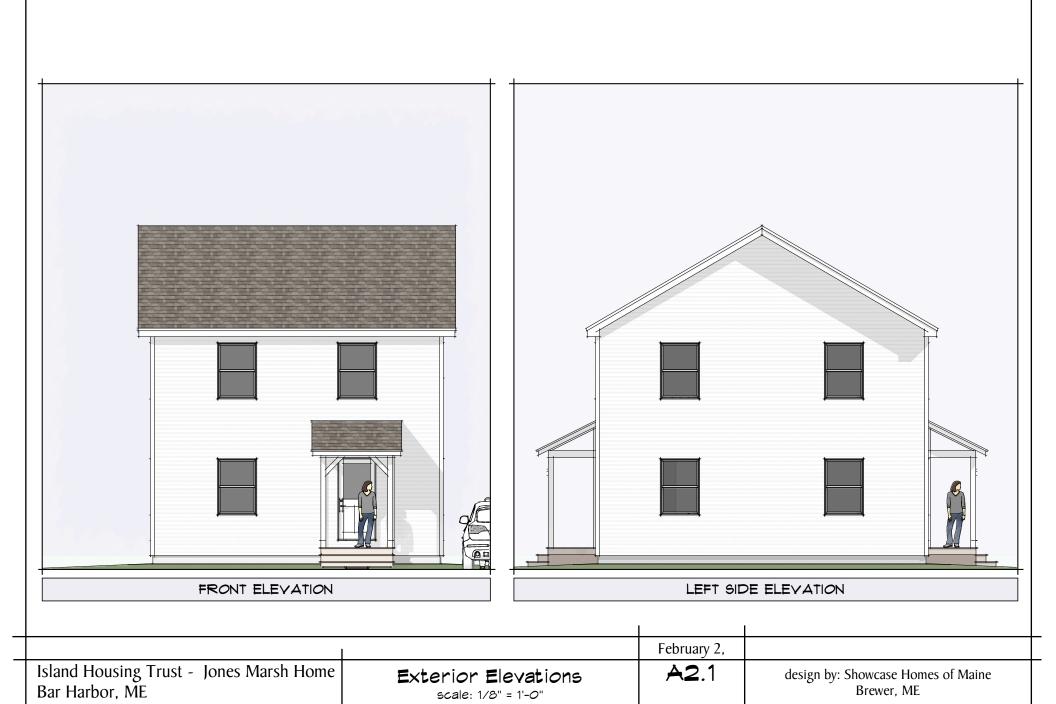

Island Housing Trust - Jones Marsh Home
Bar Harbor, ME

Floor Plans
Scale: 1/8" = 1'-0"

February 2,

design by: Showcase Homes of Maine
Brewer, ME

scale: 1/8" = 1'-0"

Brewer, ME

|                                                           | <u> </u>                                   | February 2,      |                                                  | ĺ |
|-----------------------------------------------------------|--------------------------------------------|------------------|--------------------------------------------------|---|
| Island Housing Trust - Jones Marsh Home<br>Bar Harbor, ME | Exterior Elevations<br>scale: 1/8" = 1'-0" | <del>A</del> 2.2 | design by: Showcase Homes of Maine<br>Brewer, ME |   |
|                                                           |                                            |                  |                                                  | Γ |