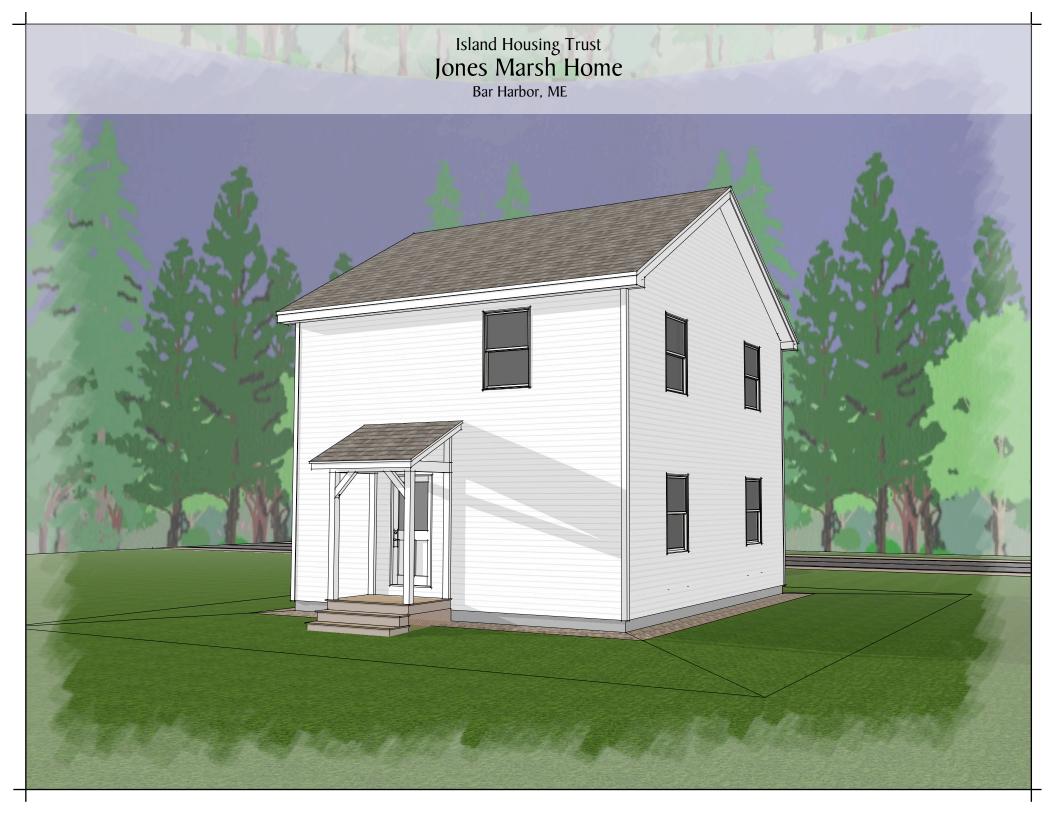

Island Housing Trust - Jones Marsh Home
Bar Harbor, ME

Floor Plans
Scale: 1/8" = 1'-0"

February 2,

design by: Showcase Homes of Maine
Brewer, ME

scale: 1/8" = 1'-0"

Brewer, ME

|                                                           | <u> </u>                                   | February 2,      |                                                  | ĺ |
|-----------------------------------------------------------|--------------------------------------------|------------------|--------------------------------------------------|---|
| Island Housing Trust - Jones Marsh Home<br>Bar Harbor, ME | Exterior Elevations<br>scale: 1/8" = 1'-0" | <del>A</del> 2.2 | design by: Showcase Homes of Maine<br>Brewer, ME |   |
|                                                           |                                            |                  |                                                  | Γ |