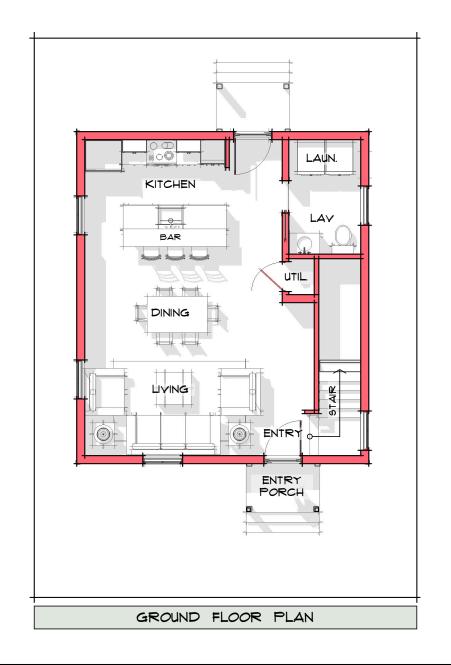

Island Housing Trust - Jones Marsh Home
Bar Harbor, ME

Floor Plans
Scale: 1/8" = 1'-0"

February 2,

design by: Showcase Homes of Maine
Brewer, ME

scale: 1/8" = 1'-0"

Brewer, ME

|                                                           | <u> </u>                                   | February 2,      |                                                  | ĺ |
|-----------------------------------------------------------|--------------------------------------------|------------------|--------------------------------------------------|---|
| Island Housing Trust - Jones Marsh Home<br>Bar Harbor, ME | Exterior Elevations<br>scale: 1/8" = 1'-0" | <del>A</del> 2.2 | design by: Showcase Homes of Maine<br>Brewer, ME |   |
|                                                           |                                            |                  |                                                  | Γ |