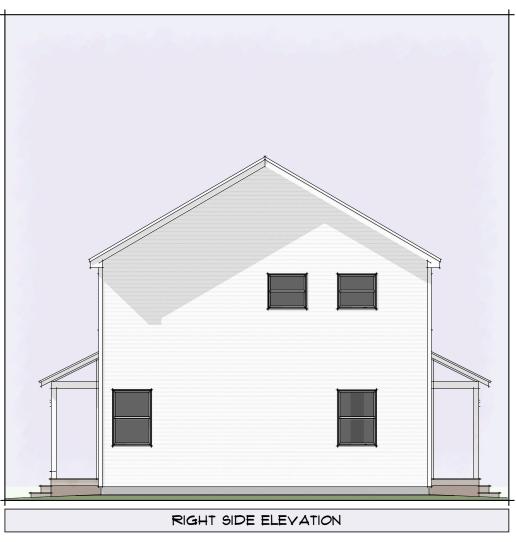

Island Housing Trust - Jones Marsh Home
Bar Harbor, ME

Floor Plans
Scale: 1/8" = 1'-0"

February 2,

design by: Showcase Homes of Maine
Brewer, ME

scale: 1/8" = 1'-0"

Brewer, ME

|                                                           | <u> </u>                                   | February 2,      |                                                  | ĺ |
|-----------------------------------------------------------|--------------------------------------------|------------------|--------------------------------------------------|---|
| Island Housing Trust - Jones Marsh Home<br>Bar Harbor, ME | Exterior Elevations<br>scale: 1/8" = 1'-0" | <del>A</del> 2.2 | design by: Showcase Homes of Maine<br>Brewer, ME |   |
|                                                           |                                            |                  |                                                  | Γ |